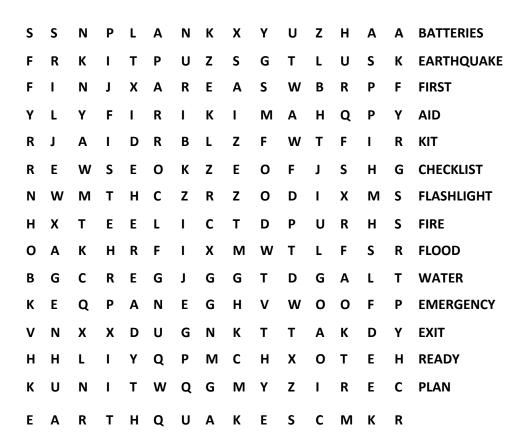

#### Never leave your pets during an emergency.

Look for the words in the puzzle. Words can be diagonal, horizontal or backwards.