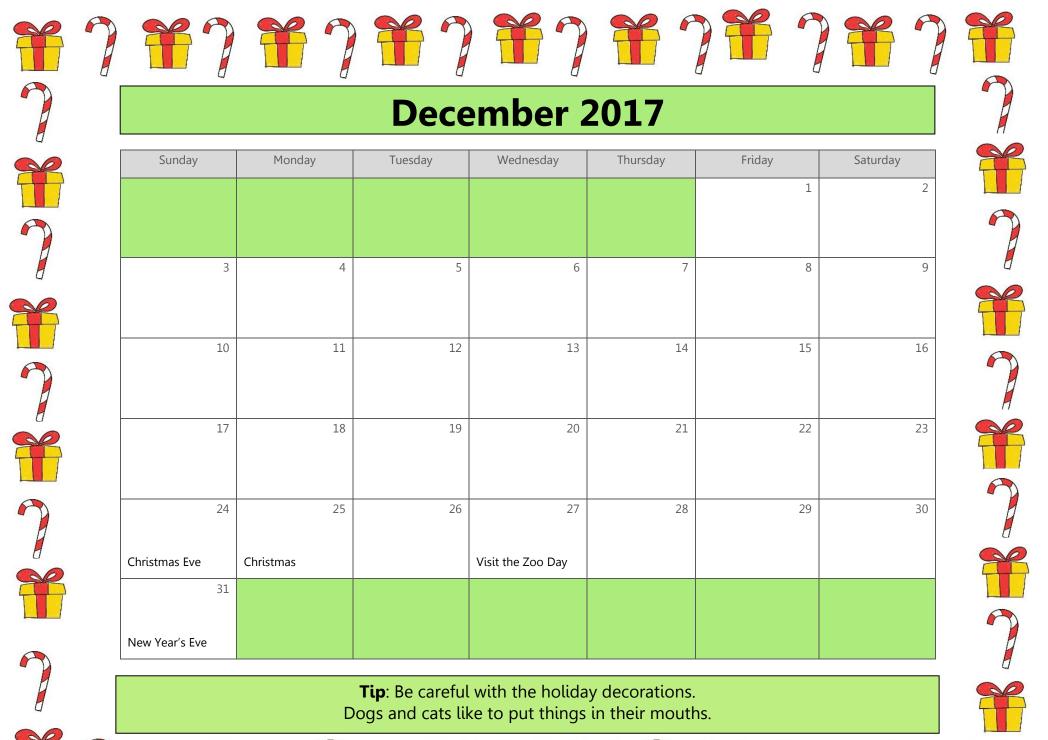

## **December 2017**

Walk around the neighborhood with your family and see how many holiday decorations you can find.

Connect the dots starting from number one.