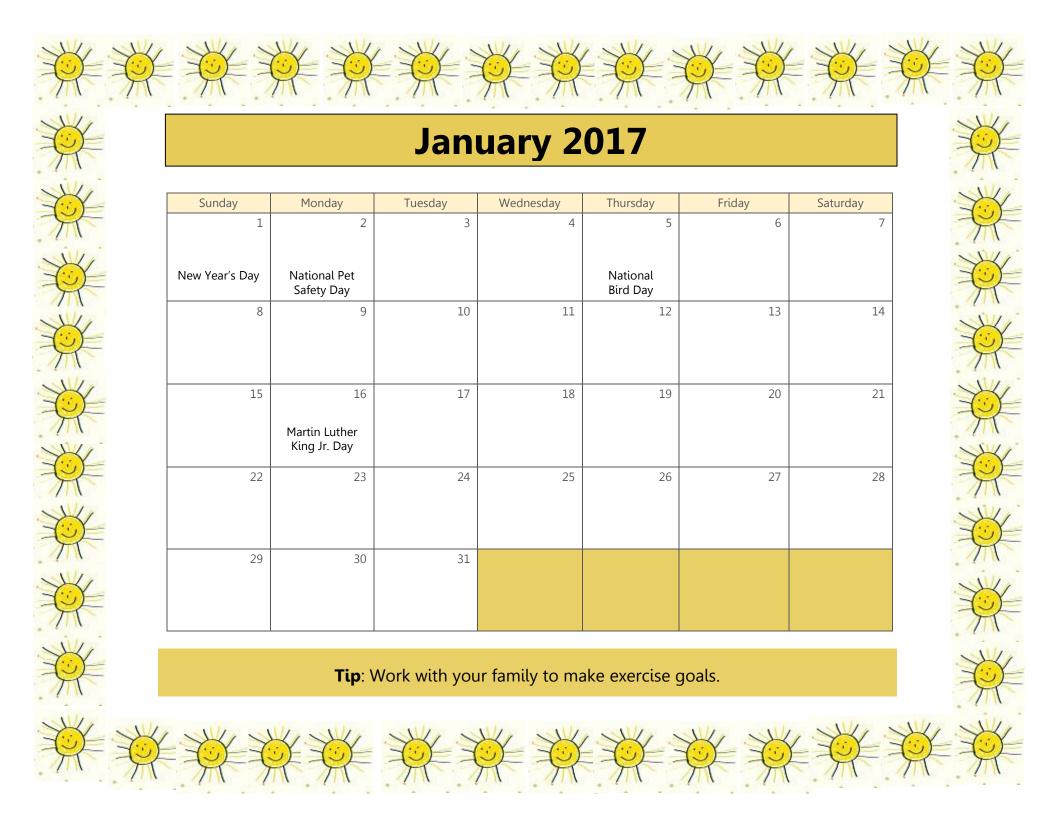

#### Our monthly goal:

It's time for your family (and pets) to get up and get moving!

This month:

Mom and I will walk outside for 30 minutes every Thursday.

I'm going to bed at 8:30 pm every Thursday night.

It's time for your family (and pets) to get up and get moving!

This month:

|--|

| 8 |  |  |  |
|---|--|--|--|
|   |  |  |  |