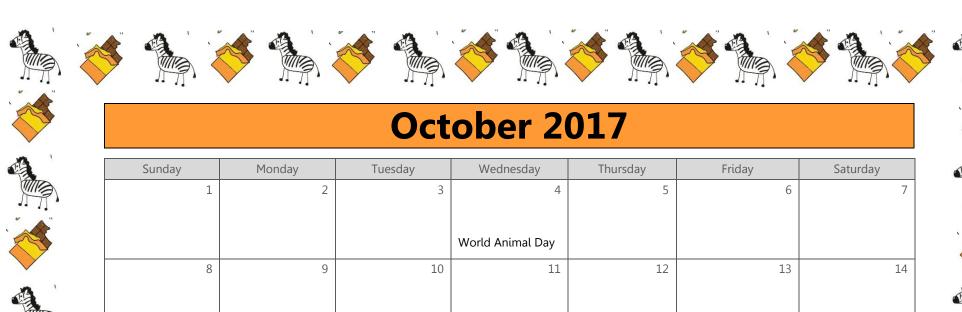

### October 2017

Make sure you eat a healthy meal before trick-or-treating.

Connect the dots starting from number 1.

| My monthly goal:                                               |
|----------------------------------------------------------------|
| It's time for your family (and pets) to get up and get moving! |
| This month:                                                    |
|                                                                |
|                                                                |
|                                                                |
|                                                                |
|                                                                |
|                                                                |
| <b>8</b>                                                       |
|                                                                |
|                                                                |
|                                                                |

| Suriday          | Pioriday     | racsaay   | vvcariesaay      | Tharsaay | Titady | Saturday |
|------------------|--------------|-----------|------------------|----------|--------|----------|
| 1                | 2            | 3         | 4                | 5        | 6      | 7        |
|                  |              |           | World Animal Day |          |        |          |
| 8                | 9            | 10        | 11               | 12       | 13     | 14       |
|                  | Columbus Day |           |                  |          |        |          |
| 15               | 16           | 17        | 18               | 19       | 20     | 21       |
|                  |              |           |                  |          |        |          |
| 22               | 23           | 24        | 25               | 26       | 27     | 28       |
|                  |              |           |                  |          |        |          |
| 29               | 30           | 31        |                  |          |        |          |
| National Cat Day |              | Halloween |                  |          |        |          |