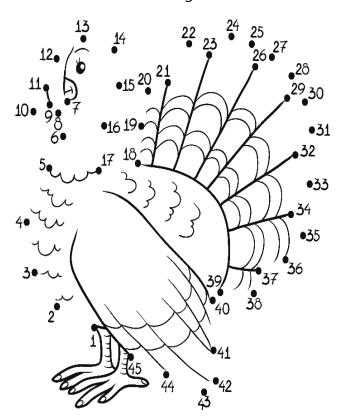

## **November 2017**

After the holiday meal, play a game as a family by taking turns acting out different animals.

Connect the dots starting from number one.

| My monthly goal:                                               |   |
|----------------------------------------------------------------|---|
| It's time for your family (and pets) to get up and get moving! |   |
| This month:                                                    |   |
|                                                                |   |
|                                                                | _ |
|                                                                | _ |
|                                                                |   |
|                                                                | _ |
|                                                                | _ |
|                                                                |   |
|                                                                | - |
|                                                                | - |
|                                                                | _ |