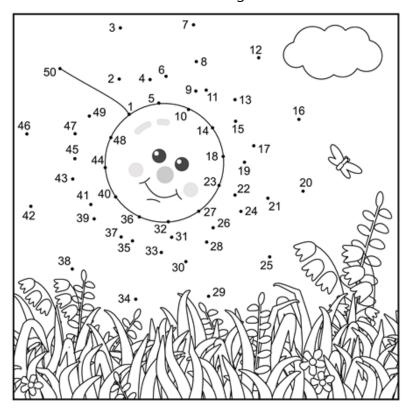

## **June 2017**

Go to the beach and have some summer fun.

Connect the dots starting from number 1.

| My monthly goal:                                               |
|----------------------------------------------------------------|
| It's time for your family (and pets) to get up and get moving! |
| This month:                                                    |
|                                                                |
|                                                                |
|                                                                |
|                                                                |
|                                                                |
|                                                                |
| 8                                                              |
|                                                                |
|                                                                |
|                                                                |