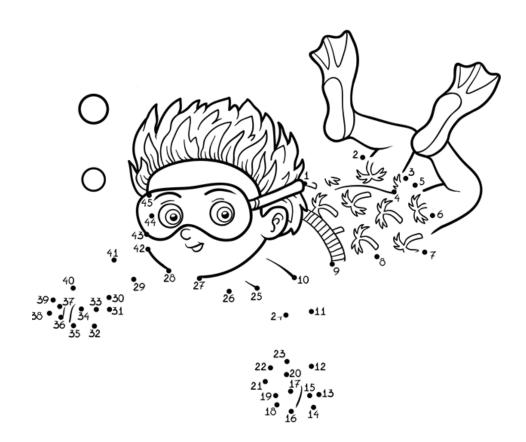

## **July 2017**

Make sure to have plenty of water during the summer. Don't forget, pets needs water too.

Connect the dots for Walid the whale.