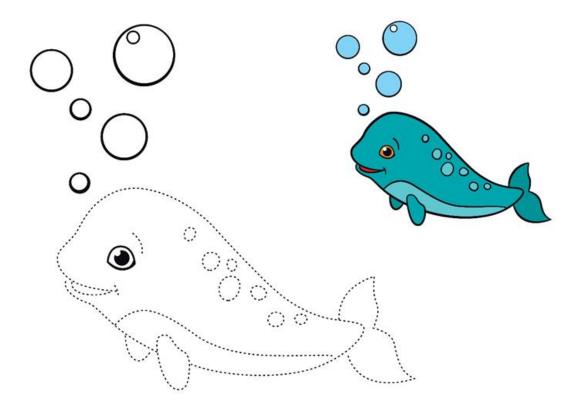

## **July 2017**

Make sure to have plenty of water during the summer. Don't forget, pets needs water too.

Connect the dots for Walid the whale.