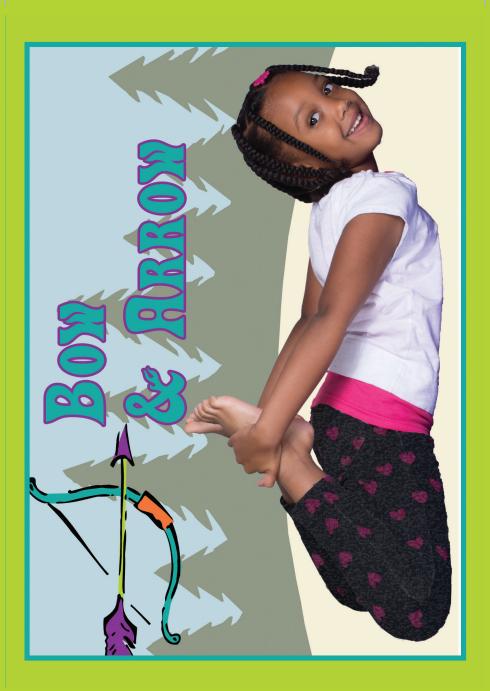

#### AS FAR AS YOU CAN GO IN PLAT DOWN AND STRETCH YOUR HEATS SEDT SING LINIOS Half on High

ARMS IN A CIRCLE

LEGS IN A TWIST

YOU WILL LOOK LIKE A PRETZEL

CAN DO THIS

SR W SRAIGH

and bouck your boos

ARE YOU BIG MOUGH