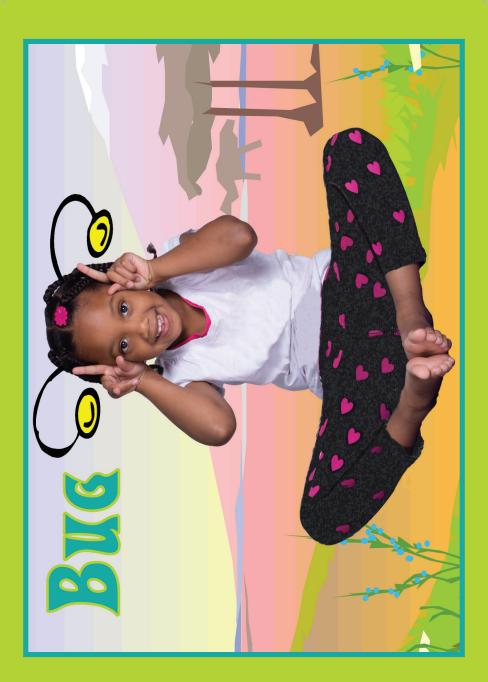

# THE BIRD

**spread your wings and fly** 

tweet, tweet

lookatyou

Spread your wings

And fly