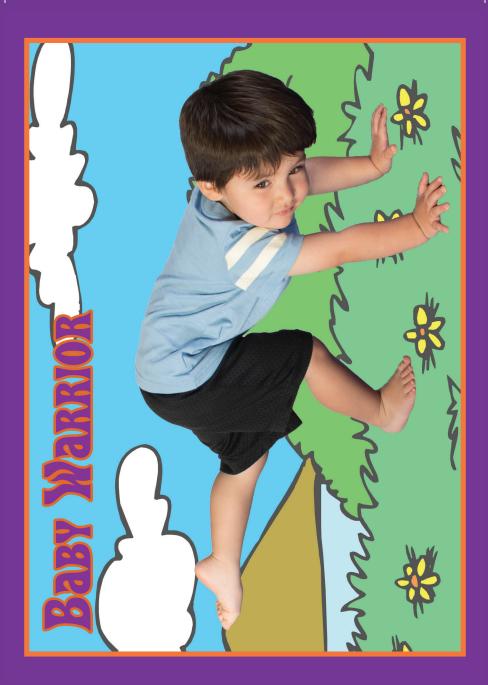

#### **Choose Health LA Child Care**

A healthy life starts with you





RAISE BOTH ARMS

ABOVE YOUR HEAD

AS HIGH AS YOU CAN

STAND ON ONE LEG

3,2,1

**BLASTOFF ROCKET MAN!** 



CUCO LIBBLO FRUITORIST TIESTO EL SOETS REEGH YOUR SYMES TOW YOUR FE यर नियर



## Bend down

in bhis puppy pose SURCECH YOUR BACK eo ce byab bone





### OME FOOT BEEK OME TEMP DOME STREETS AROUND











Souat on your roes **Xands on bke** FLOOR MOP, RIBBIR MOP, RIBBIT Can you do it Once more?

# THE BIRD

**spread your wings and fly** 

tweet, tweet

lookatyou

Spread your wings

And fly





#### Twinkle twinkle little star

spread your arms



and legs

Out far



#### ARMS PUSHED UP LEGS DOWN FLAT HEAD-HELD HIGH HON'S ROAR SHOUT YOUR



#### AS FAR AS YOU CAN GO IN PLAT DOWN AND STRETCH YOUR HEATS SEDT SING LINIOS Half on High



ARMS IN A CIRCLE

LEGS IN A TWIST

YOU WILL LOOK LIKE A PRETZEL

CAN DO THIS



SR W SRAIGH

and bouck your boos

ARE YOU BIG MOUGH

BO FIND YOUR MOSO?



See if you can cavex Moym, and Grooym YOUR MAINUS AND KNEES



## SIG ROBULLY SOULL FUND

STOOM ROBULLY DOOF

Sauchos ella oa ueasit

OF YOUR KEELS BOEL



Tier Your Sos sos sos EV3V3(0)



#### Down o