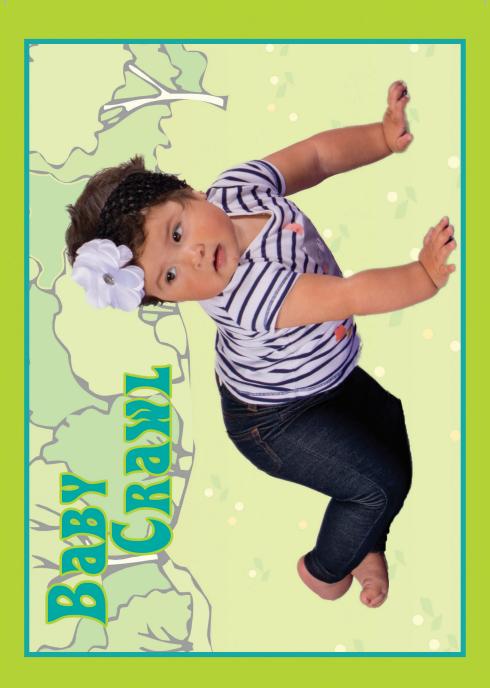

# THE BIRD

**spread your wings and fly** 

tweet, tweet

lookatyou

Spread your wings

And fly