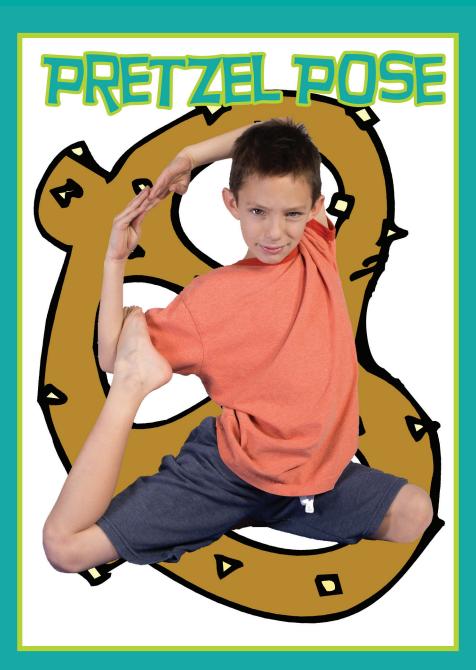

#### AS FAR AS YOU CAN GO IN PLAT DOWN AND STRETCH YOUR HEATS SEDT SING LINIOS Half on High

ARMS IN A CIRCLE

LEGS IN A TWIST

YOU WILL LOOK LIKE A PRETZEL

CAN DO THIS

SR W SRAIGH

and bouck your boos

ARE YOU BIG MOUGH