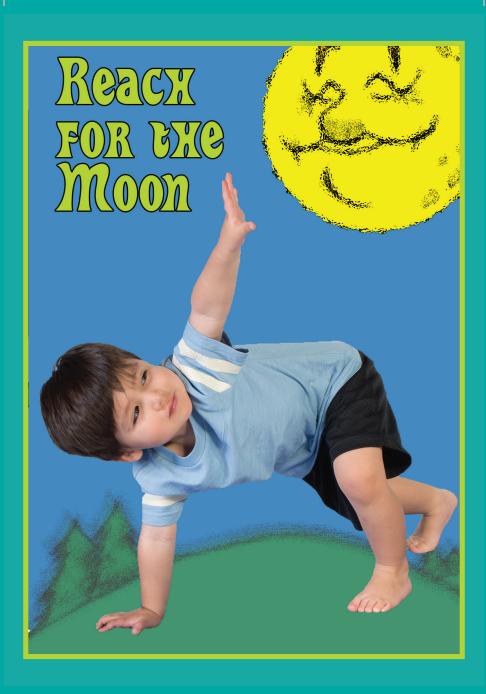

#### **Choose Health LA Child Care**

A healthy life starts with you

RAISE BOTH ARMS

ABOVE YOUR HEAD

AS HIGH AS YOU CAN

STAND ON ONE LEG

3,2,1

**BLASTOFF ROCKET MAN!** 