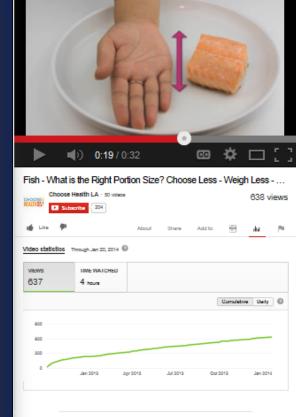

s come more calories, and consuming extre calories can lead to obesity, diabetes, heart disease and some cancers. But a simple way to star beino heather is to choose to eat a till eas.

Small changes can make a big difference when you're trying to lose weight or maintain a healthy weight. Knowing the right portion size for different foods can help you keep your calorie count lower. Find out the proper portion size for snack foods like steak.

Portion size matters for weight loss and healthy eating. Choose less, weigh less.

For more healthy eating tips and to find out how many calories you should be eating, visit http://www.choosehealthia.com/eat-hea...

Category People & Blogs License Standard YouTube License

Show lease



Food Portion Size Matters - Portion Control by Choose Health LA



Food Portion Size Matters - Portion Control by Choose Health LA

#### **Built in metrics**





"About"

#### Social sharing

#### Help Your Audience Take a Next Step







- "Breaking Up with Tobacco" public education campaign targeting LGBT populations
- Break Up Squad
- Social interaction, visual display to have a conversation regarding smoking
- #DoneWithYou: Twitter and Instagram



## RNED ME

#### IT'S TIME TO BREAK UP WITH TOBACCO.

FREE HELP. NO EXCUSES. LastDragLA.com 1-800-NO-BUTTS



# 

#### IT'S TIME TO BREAK UP WITH TOBACCO.

FREE HELP. NO EXCUSES. LastDragLA.com 1-800-NO-BUTTS



#### IT'S TIME TO BREAK UP WITH TOBACCO.

FREE HELP. NO EXCUSES. LastDragLA.com 1-800-NO-BUTTS



## REATONSEP FAS BECOME

#### IT'S TIME TO BREAK UP WITH TOBACCO.

FREE HELP. NO EXCUSES. LastDr