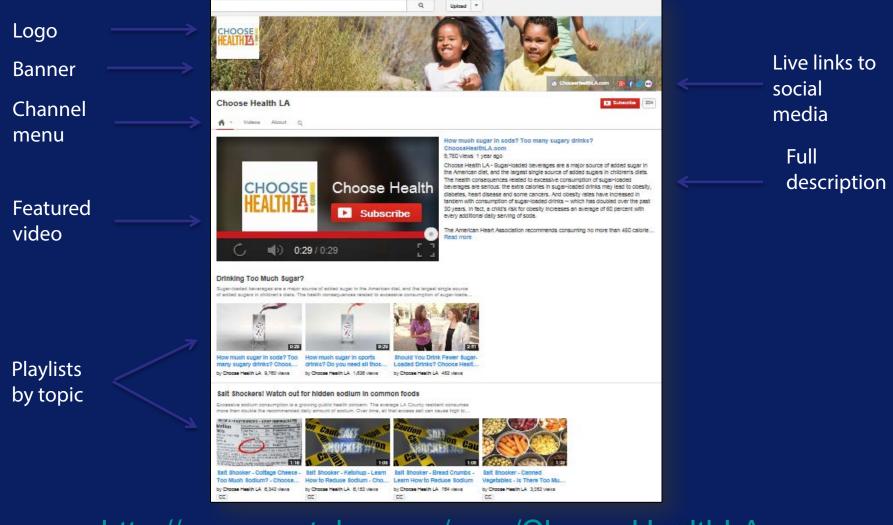

#### **Choose Health L.A. YouTube Channel**

http://www.youtube.com/user/ChooseHeat

COUNTY OF LOS ANGELES

204 subscribers 56,695 views

Send message

#### **Video Features**

Food Portion Size Matters - Portion Control By Choose Health LA

|  | CHOOSE<br>HEALTH IN | Choose Health LA - 50 videos |     |       |       |        |   | 638 views |     |
|--|---------------------|------------------------------|-----|-------|-------|--------|---|-----------|-----|
|  |                     | D Subscribe                  | 204 |       |       |        |   |           |     |
|  | 🐞 La                | . <b>#</b>                   |     | About | Share | Add to | 1 | dia       | 194 |