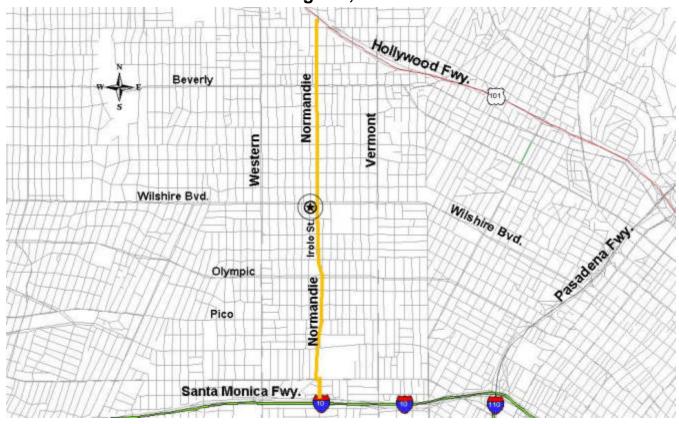

## Coming from the Santa Monica Freeway from the south

On the Santa Monica (10) Freeway exit at Normandie Avenue and go north. Proceed on Normandie until it splits. Keep to the left and you will be on Irolo St. The entrance to the parking garage for the Metroplex building is on the west side of Irolo St. just south of Wilshire Blvd.

## Coming from the Hollywood Freeway from the north

On the Hollywood (101) Freeway exit at Normandie Avenue and go south. Proceed on Normandie until you cross Wilshire Blvd. which will change into Irolo St. The entrance to the parking garage for the Metroplex building is on the west side of Irolo St. just after you cross Wilshire Blvd.