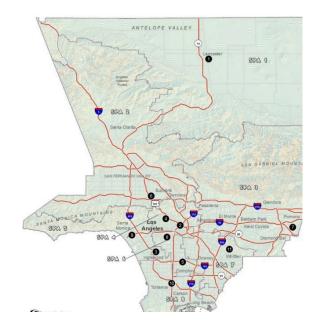

# SEXUAL HEALTH CLINIC LOCATIONS

- 1. AntelopeValley Health Center
- 2. Central Health Center
- 3. Curtis Tucker Health Center
- 4. Hollywood-Wilshire Health Center
- 5. MLK Jr. Center for Public Health
- 6. North Hollywood Health Center (Closes3.22 untilfurthernotice)
- 7. Pomona Health Center
- 8. Ruth Temple Health Center
- 9. Simms/Mann/Burke HealthCenter (CLOSED untilfurther notice)
- 10. Torrance Health Center
- 11. Whittier Health Center