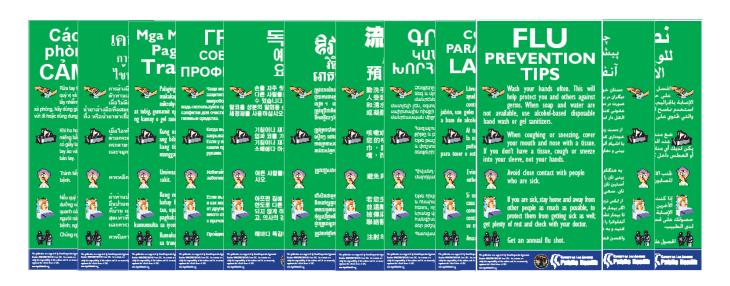

## Public Health's "FLU PREVENTION TIPS" Bookmarks

Full-color 3" x 6" bookmarks in (some of) the "languages of Los Angeles County." (When ordering, please know that *English is on the reverse side* of each of the other languages.) Order EA. *or* PKG. (@100/pkg.), e.g. 75 EA., 3 PKG. [300 each], up to a maximum of 500 each.